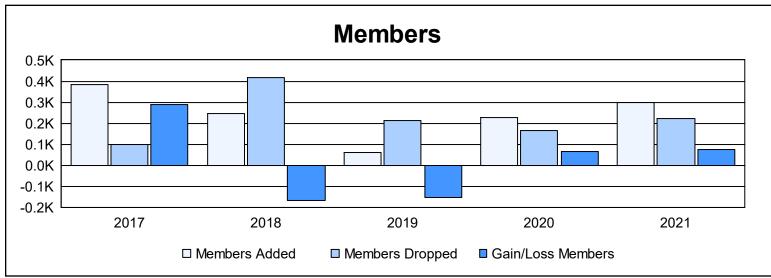

District R 3 As of June 2021 Cumulative

| Year      | New<br>Clubs | Dropped<br>Clubs | Gain/<br>Loss<br>Clubs | New<br>Members | Charter<br>Members | Reinstate<br>Members | Transfer<br>Members | Total<br>Member<br>Added | Total<br>Members<br>Dropped | Gain/<br>Loss<br>Members |
|-----------|--------------|------------------|------------------------|----------------|--------------------|----------------------|---------------------|--------------------------|-----------------------------|--------------------------|
| 2016-2017 | 5            | 0                | 5                      | 228            | 149                | 7                    | 0                   | 384                      | 97                          | 287                      |
| 2017-2018 | 3            | 2                | 1                      | 127            | 67                 | 51                   | 1                   | 246                      | 415                         | -169                     |
| 2018-2019 | 1            | 2                | -1                     | 33             | 24                 | 3                    | 0                   | 60                       | 214                         | -154                     |
| 2019-2020 | 8            | 4                | 4                      | 65             | 153                | 7                    | 1                   | 226                      | 163                         | 63                       |
| 2020-2021 | 12           | 4                | 8                      | 115            | 174                | 1                    | 9                   | 299                      | 222                         | 77                       |
| Average   | 6            | 2                | 3                      | 114            | 113                | 14                   | 2                   | 243                      | 222                         | 21                       |