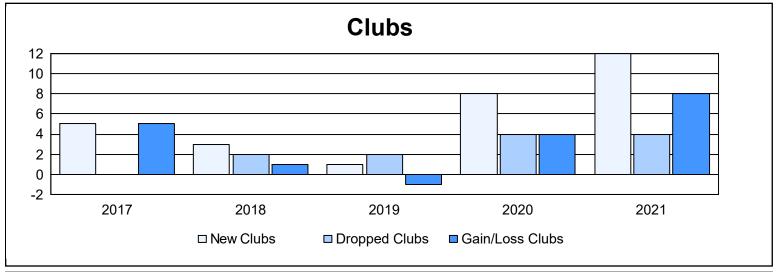

District R 3 As of June 2021 Cumulative

| Year      | New<br>Clubs | Dropped<br>Clubs | Gain/<br>Loss<br>Clubs | New<br>Members | Charter<br>Members | Reinstate<br>Members | Transfer<br>Members | Total<br>Member<br>Added | Total<br>Members<br>Dropped | Gain/<br>Loss<br>Members |
|-----------|--------------|------------------|------------------------|----------------|--------------------|----------------------|---------------------|--------------------------|-----------------------------|--------------------------|
| 2016-2017 | 5            | 0                | 5                      | 228            | 149                | 7                    | 0                   | 384                      | 97                          | 287                      |
| 2017-2018 | 3            | 2                | 1                      | 127            | 67                 | 51                   | 1                   | 246                      | 415                         | -169                     |
| 2018-2019 | 1            | 2                | -1                     | 33             | 24                 | 3                    | 0                   | 60                       | 214                         | -154                     |
| 2019-2020 | 8            | 4                | 4                      | 65             | 153                | 7                    | 1                   | 226                      | 163                         | 63                       |
| 2020-2021 | 12           | 4                | 8                      | 115            | 174                | 1                    | 9                   | 299                      | 222                         | 77                       |
| Average   | 6            | 2                | 3                      | 114            | 113                | 14                   | 2                   | 243                      | 222                         | 21                       |